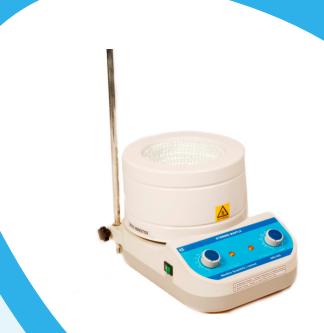

## **Heating Stirrer Mantle (250ml)**

**Product Code:** ES-302N **Brand:** Medline Scientific

This mantle features an integral magnetic stirrer, which is independently controlled. The stirrer speed may be varied from 100 to 1000rpm and the temperature is regulated by an infinity bimetallic thermostat. Retort rod holder integrated into base of unit to accommodate our range of accessories.

## **Specifications:**

| Volume (ml)         | 250                                    |
|---------------------|----------------------------------------|
| Case Construction   | Steel, with chemical resistant coating |
| Thermal Insulation  | Moulded silica powder                  |
| Heating Element     | Nichrome wire                          |
| Mantle              | Woven glass fibre mat                  |
| Element Temperature | Up to 450 °C                           |
| Speed Range         | 10 - 1000rpm                           |
| Power Supply        | 220V AC                                |
| Watts               | 150                                    |